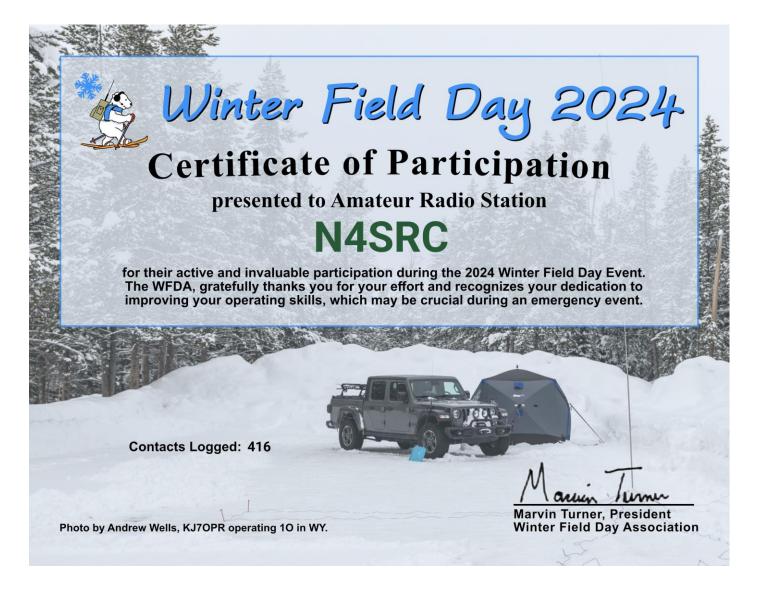

# WINTER FIELD DAY 2024 RESULTS

Total Contacts = 416 Total Points = 8,850

#### Total Contacts by Band and Mode:

| Band  | CW  | Phone | Dig | Total | %   |
|-------|-----|-------|-----|-------|-----|
|       |     |       |     |       |     |
| 80    | 3   | 1     | 3   | 7     | 2   |
| 40    | 42  | 55    | 14  | 111   | 27  |
| 20    | 39  | 82    | 17  | 138   | 33  |
| 15    | 53  | 50    | 1   | 104   | 25  |
| 10    | 1   | 54    | 1   | 56    | 13  |
|       |     |       |     |       |     |
| Total | 138 | 242   | 36  | 416   | 100 |

### Total Contacts by Country:

| Country       | Total |    |
|---------------|-------|----|
|               |       |    |
| USA           | 387   | 93 |
| Canada        | 21    | 5  |
| Puerto Rico   | 5     | 1  |
| France        | 2     | 0  |
| US Virgin Is. | 1     | 0  |

Total = 5

# Total Contacts by Operator:

| Operator      | Total | %  |
|---------------|-------|----|
|               |       |    |
| W9MET         | 146   | 35 |
| N3GB          | 138   | 33 |
| KI8JV         | 46    | 11 |
| <b>KQ4AFY</b> | 36    | 9  |
| N4PDY         | 27    | 6  |
| KB4ZBB        | 14    | 3  |
| WB8ZNL        | 9     | 2  |

February 9, 10 & 11, 2024

**ATTENDEE COMMENTS** 